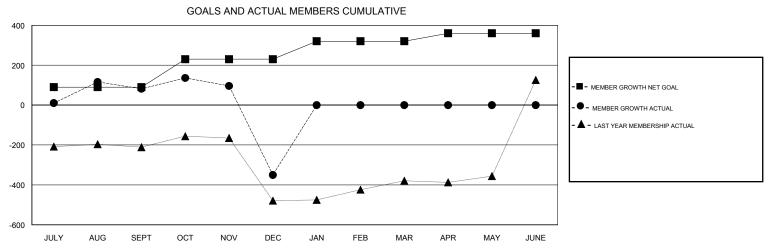

GOALS AND ACTUAL NEW CLUBS CUMULATIVE

| DROPPED CLUBS: 15  DROPPED MEMBERS |     | 62 CLUBS OF 153 ADDED 1 OR MORE NEW MEMBERS | GENDER DISTRIBUTION  MALE 4,347 (74.21%)  FEMALE 1,511 (25.79%)  Women Percentage Fiscal Year Goal: 22% |       |
|------------------------------------|-----|---------------------------------------------|---------------------------------------------------------------------------------------------------------|-------|
| DECEASED                           | 2   | CLICK HERE FOR CUMULATIVE  MEMBERSHIP DATA  | TOTAL FAMILY UNIT MEMBERS                                                                               | 2,043 |
| CLUB CANCELLED                     | 278 |                                             |                                                                                                         | 4.074 |
| OTHER                              | 406 |                                             | FAMILY MEMBERS PAYING HALF DUES                                                                         | 1,074 |
| TOTAL                              | 686 |                                             |                                                                                                         |       |