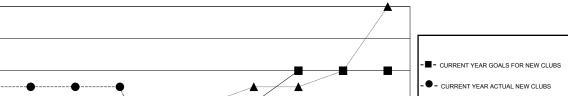

GOALS AND ACTUAL NEW CLUBS CUMULATIVE

| DROPPED CLUBS: 15  DROPPED MEMBERS |     | 62 CLUBS OF 153 ADDED 1 OR MORE NEW MEMBERS | GENDER DISTRIBUTION  MALE 4,347 (74.21%)  FEMALE 1,511 (25.79%)  Women Percentage Fiscal Year Goal: 22% |       |
|------------------------------------|-----|---------------------------------------------|---------------------------------------------------------------------------------------------------------|-------|
| DECEASED                           | 2   | CLICK HERE FOR CUMULATIVE  MEMBERSHIP DATA  | TOTAL FAMILY UNIT MEMBERS                                                                               | 2,043 |
| CLUB CANCELLED                     | 278 |                                             |                                                                                                         | 4.074 |
| OTHER                              | 406 |                                             | FAMILY MEMBERS PAYING HALF DUES                                                                         | 1,074 |
| TOTAL                              | 686 |                                             |                                                                                                         |       |