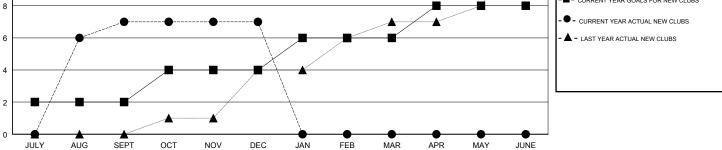

GOALS AND ACTUAL NEW CLUBS CUMULATIVE

| DROPPED CLUBS: 15  DROPPED MEMBERS |     | 62 CLUBS OF 153 ADDED 1 OR MORE NEW MEMBERS | GENDER DISTRIBUTION  MALE 4,347 (74.21%)  FEMALE 1,511 (25.79%)  Women Percentage Fiscal Year Goal: 22% |       |
|------------------------------------|-----|---------------------------------------------|---------------------------------------------------------------------------------------------------------|-------|
| DECEASED                           | 2   | CLICK HERE FOR CUMULATIVE  MEMBERSHIP DATA  | TOTAL FAMILY UNIT MEMBERS                                                                               | 2,043 |
| CLUB CANCELLED                     | 278 |                                             |                                                                                                         | 4.074 |
| OTHER                              | 406 |                                             | FAMILY MEMBERS PAYING HALF DUES                                                                         | 1,074 |
| TOTAL                              | 686 |                                             |                                                                                                         |       |